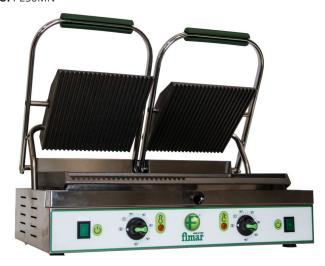

## **ADDITIONAL INFORMATION**

**Power Kw** 3,6 Kw

power supply 230V/1N/50-60Hz

**Cooking surface** Mixed-Grooved

**Cooking time** 50÷300°C

**Cooking surface** 

size

480 x 230 mm

packaging volume

(m3)

Machine for cooking and heating meat, fish, eggs, vegetables, cheese, stuffed toast, sandwiches, etc. Stainless steel casing - sandblasted cast iron cooking plate, which maintains the temperature for a long time - heating elements placed directly on the plates to guarantee better conductivity - safety thermostat - self-balanced upper plate - available with smooth, ribbed or mixed cooking surface. Model with mixed cooking