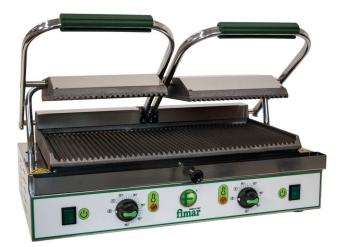

## **CAST IRON ELECTRIC PLATES PESORN**

SKU: PE50RN

## **ADDITIONAL INFORMATION**

**Power Kw** 3,6 Kw

230V/1N/50-60Hz power supply

**Cooking surface Grooved-Grooved** 

**Cooking time** 50÷300°C

**Cooking surface** 

size

480 x 230 mm

packaging volume

(m3)

27

Machine for cooking and heating meat, fish, eggs, vegetables, cheese, stuffed toast, sandwiches, etc. Stainless steel casing - sandblasted cast iron cooking plate, which maintains the temperature for a long time - heating elements placed directly on the plates to guarantee better conductivity - safety thermostat - self-balanced upper plate - available with smooth or ribbed cooking surface. Model with ribbed cooking