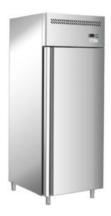

## **REFRIGERATED CABINETS GN2/1 VENTILATED - G-GN650BT-FC**

SKU: G-GN650BT-FC

## **DATI TECNICI**

OPERATING TEMPERATURE

EXTERNAL 740 x 830 x 2010(h) mm

INTERNAL DIMENSIONS (I x I x 620 x 700 x 1396(h) mm h -mm)

**CAPACITY (L)** <u>650</u>

MAX. OPERATING TEMPERATURE +35°C / 50%HR

TYPE OF COOLING ventilated