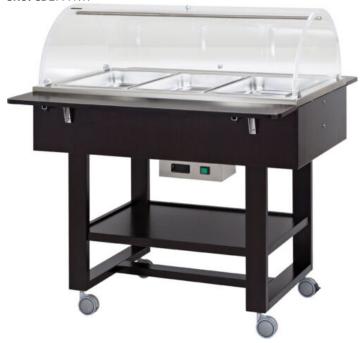

## **WOODEN BAIN-MARIE TROLLEY CL 2777NW**

**SKU:** CL 2777NW

## **ADDITIONAL INFORMATION**

COLOR WENGÉ

POWER - W- 2000

SINGLE-PHASE POWER

SUPPLY

<u>230V – 50Hz</u>

WORKING

TEMPERATURE/OPERATING  $\pm 30^{\circ}\text{C} + 90^{\circ}\text{C}$ 

**TEMPERATURE** 

**N. BACKING PANS/ TRAYS** 3 x GN1/1 – 150(h) mm

Wooden heated bain-marie trolleys with dome. Multi-layered birch wood structure - half-round Plexiglas dome - electric heating element - available with two foldable shelves - multidirectional wheels ø 100 mm. Containers not included - the operating temperatures listed are to be considered with lids on.