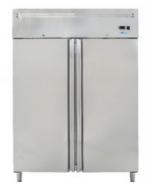

## REFRIGERATED CABINETS GN2/1 VENTILATED -G-GN1410TN-FC

SKU: G-GN1410TN-FC

CONSTRUCTION

MATERIAL

stainless steel

**DOOR REVERSING** no

**INTERIOR LIGHT** no

**SUPPLIED** 

ACCESSORIES

6 grids GN2/1 6 pairs of slides