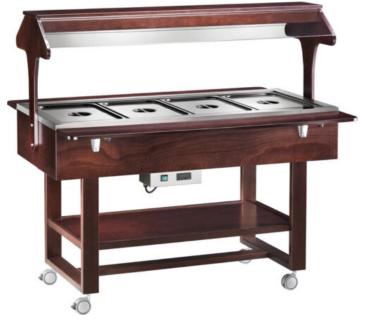

## WOODEN HEATED BAIN-MARIE DISPLAY ELC2828W

SKU: ELC2828W

Wooden heated bain-marie display with neon light. Multi-layered birch wood structure - half-round Plexiglas dome - neon light - electric heating element - available with two foldable shelves - multidirectional wheels ø 750 mm. Containers not included - the operating temperatures listed are to be considered with lids on.