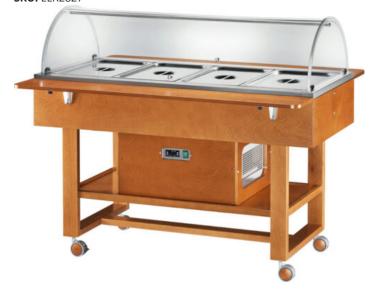

## **REFRIGERATED WOODEN DISPLAYS ELR2827**

**SKU:** ELR2827

## **ADDITIONAL INFORMATION**

**COLOR WALNUT** 

**SINGLE-PHASE POWER** 230V - 50Hz

**SUPPLY** WORKING

TEMPERATURE/OPERATING +2°C/+10°C

**TEMPERATURE** 

**GAS TYPE** R600a

**N. BACKING PANS/ TRAYS** 4 x GN1/1 - 150(h) mm

PACKAGING VOLUME - m3 2.016

Refrigerated wooden displays with dome. Multi-layered birch wood structure - half-round Plexiglas dome - static refrigeration - two foldable shelves models - multidirectional wheels ø 100 mm. Containers not included - the operating temperatures listed are to be considered with lids