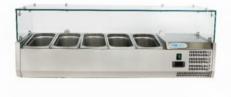

## **REFRIGERATED PIZZA DISPLAY CASES STATIC - G-VRX1200-330**

**SKU:** G-VRX1200-330

## DATI TECNICI

| OPERATING<br>TEMPERATURE                  | <u>-2°C / +8°C</u>                                                                 |
|-------------------------------------------|------------------------------------------------------------------------------------|
| EXTERNAL<br>DIMENSIONS                    | <u>1200 x 330 x 435(h) mm with glasses- 1200 x 330 x 230(h) mm without glasses</u> |
| INTERNAL<br>DIMENSIONS (l x l x<br>h -mm) | <u>850 x 245 x 150(h) mm</u>                                                       |
| CAPACITY (L)                              | <u>3x GN1/3 + 1x GN1/2</u>                                                         |
| MAX. OPERATING<br>TEMPERATURE             | <u>+35°C / 50%HR</u>                                                               |
| TYPE OF COOLING                           | static                                                                             |
| DEFROSTING TYPE                           | stop compressor                                                                    |
| TYPE OF COOLING<br>GAS                    | <u>R600a</u>                                                                       |
| CONDENSED WATER                           | manual                                                                             |
| TEMPERATURE<br>CONTROL                    | electronic                                                                         |
| INSULATION (mm)                           | <u>45</u>                                                                          |
| POWER<br>CONSUMPTION (W)                  | 145                                                                                |
| VOLTAGE                                   | <u>230V / 50Hz</u>                                                                 |
| CONSTRUCTION<br>MATERIAL                  | <u>stainless steel</u>                                                             |
| DOOR REVERSING                            | no                                                                                 |
| INTERIOR LIGHT                            | <u>no</u>                                                                          |
| SUPPLIED<br>ACCESSORIES                   | <u>Glasses set</u>                                                                 |
|                                           |                                                                                    |