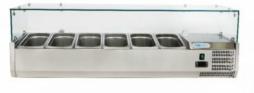

## **REFRIGERATED PIZZA DISPLAY CASES STATIC - G-VRX1400-330**

**SKU:** G-VRX1400-330

## DATI TECNICI

| OPERATING<br>TEMPERATURE                  | <u>+2°C/+8°C</u>                                                                |
|-------------------------------------------|---------------------------------------------------------------------------------|
| EXTERNAL<br>DIMENSIONS                    | 1400 x 330 x 435(h) mm with glasses –<br>1400 x 330 x 230(h) mm without glasses |
| INTERNAL<br>DIMENSIONS (l x l x<br>h -mm) | <u>1050x 245 x 150(h) mm</u>                                                    |
| CAPACITY (L)                              | <u>6x GN1/4 – 24 L</u>                                                          |
| MAX. OPERATING<br>TEMPERATURE             | <u>+35°C / 50%HR</u>                                                            |
| TYPE OF COOLING                           | static                                                                          |
| DEFROSTING TYPE                           | stop compressor                                                                 |
| TYPE OF COOLING<br>GAS                    | <u>R600a</u>                                                                    |
| CONDENSED WATER                           | manual                                                                          |
| TEMPERATURE<br>CONTROL                    | electronic                                                                      |
| INSULATION (mm)                           | <u>45</u>                                                                       |
| POWER<br>CONSUMPTION (W)                  | 145                                                                             |
| VOLTAGE                                   | <u>230V / 50Hz</u>                                                              |
| CONSTRUCTION<br>MATERIAL                  | stainless steel                                                                 |
| DOOR REVERSING                            | <u>no</u>                                                                       |
| INTERIOR LIGHT                            | no                                                                              |
| SUPPLIED<br>ACCESSORIES                   | <u>Glasses set</u>                                                              |