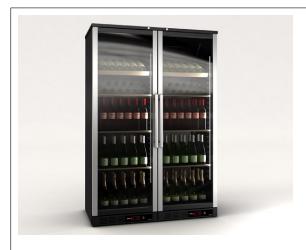

## WINE DISPLAY CABINETS, WR-600

## **SPECIFICATIONS**

Pre-lacquered steel outside. Sanitary thermoformed plastic inside with embedded inner tray slides (polystyrene).

45 mm, 40 kg/m3 injected polyurethane isolation.

Forced draught cooling system with low vibration compressor.

Inner evaporator with forced draught. Outer low maintenance condenser with forced draught.

Digital display for electronic and digital control of temperature and defrosting.

Double pane door with tinted glass and UV filter for sunlight protection.

Black plastic covered steel grid removable shelves for easy cleaning. Equipment: 3 flat shelves and 1 tipped shelf for main bottles or the conservation of opened bottles (models WR-300/600) one flat unit for model WR-180.

LED vertical lighting system.

Working temperature: +5 °C, +16 °C (Room temperature: 32 °C).

Doors: 2 Capacity: 800 L Bottle capacity: 144

| <u>DIMENSIONS</u>                    |       |    |                | Y         |
|--------------------------------------|-------|----|----------------|-----------|
| X Width                              | 1240  | mm | X Gross width  | 1300 mm   |
| Y Depth                              | 655   | mm | Y Gross depth  | 675 mm    |
| Z Height                             | 1850  | mm | Z Gross height | 1965 mm   |
| Net Weight                           | 188,0 | kg | Gross Weight   | 206,0 kg  |
| Net volume                           | 1,503 | m3 | Gross volume   | 1,724 m3  |
|                                      |       |    |                |           |
| ELECTRICITY TECHNICAL SPECIFICATIONS |       |    |                |           |
| Electric power                       |       |    |                | 0,513 kW  |
| Voltage                              |       |    |                | 230V - 1N |
| Amperage                             |       |    |                | 3,6A      |
| Electric frequency                   |       |    |                | 50/60Hz   |
| GAS TECHNICAL SPECIFICATIONS         |       |    |                |           |
| Gas type                             |       |    |                | R-134a    |
| COLD TECHNICAL SPECIFICATIONS        |       |    |                |           |