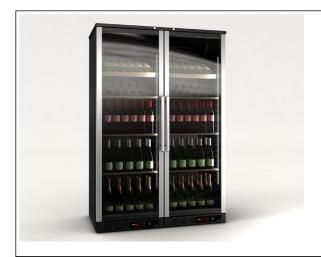

## WINE DISPLAY CABINETS, WR-600

## **SPECIFICATIONS**

Pre-lacquered steel outside. Sanitary thermoformed plastic inside with embedded inner tray slides (polystyrene).

45 mm, 40 kg/m3 injected polyurethane isolation.

Forced draught cooling system with low vibration compressor.

Inner evaporator with forced draught. Outer low maintenance condenser with forced draught.

Digital display for electronic and digital control of temperature and defrosting.

Double pane door with tinted glass and UV filter for sunlight protection.

Black plastic covered steel grid removable shelves for easy cleaning. Equipment: 3 flat shelves and 1 tipped shelf for main bottles or the conservation of opened bottles (models WR-300/600) one flat unit for model WR-180.

LED vertical lighting system.

Working temperature: +5 °C, +16 °C (Room temperature: 32 °C).

Doors: 2 Capacity: 800 L Bottle capacity: 144

| <u>DIMENSIONS</u>                    |       |    |                | Y         |
|--------------------------------------|-------|----|----------------|-----------|
| X Width                              | 1240  | mm | X Gross width  | 1300 mm   |
| Y Depth                              | 655   | mm | Y Gross depth  | 675 mm    |
| Z Height                             | 1850  | mm | Z Gross height | 1965 mm   |
| Net Weight                           | 188,0 | kg | Gross Weight   | 206,0 kg  |
| Net volume                           | 1,503 | m3 | Gross volume   | 1,724 m3  |
|                                      |       |    |                |           |
| ELECTRICITY TECHNICAL SPECIFICATIONS |       |    |                |           |
| Electric power                       |       |    |                | 0,513 kW  |
| Voltage                              |       |    |                | 230V - 1N |
| Amperage                             |       |    |                | 3,6A      |
| Electric frequency                   |       |    |                | 50/60Hz   |
| GAS TECHNICAL SPECIFICATIONS         |       |    |                |           |
| Gas type                             |       |    |                | R-134a    |
| COLD TECHNICAL SPECIFICATIONS        |       |    |                |           |