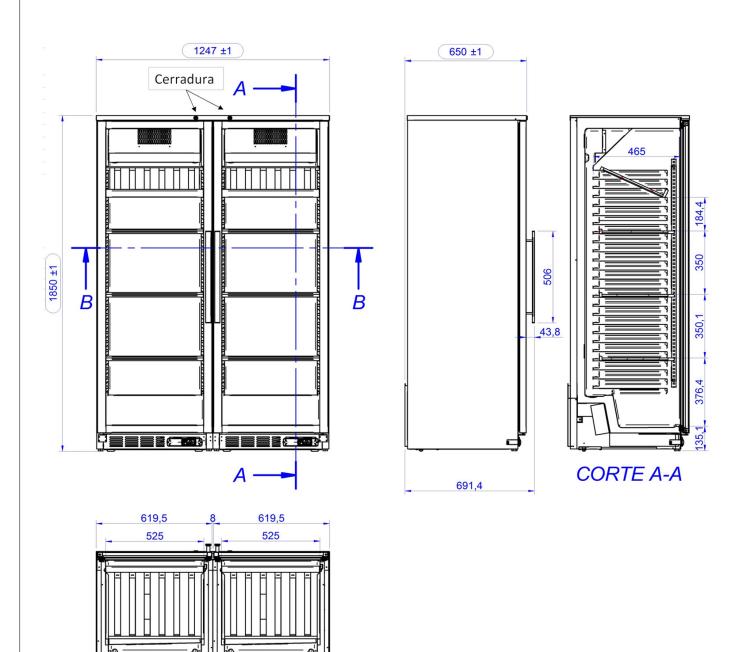

LED vertical lighting system.

Working temperature: +5 °C, +16 °C (Room temperature: 32 °C).

Doors: 2 Capacity: 800 L Bottle capacity: 144

| <u>DIMENSIONS</u>                    |       |    |                | Y         |
|--------------------------------------|-------|----|----------------|-----------|
| X Width                              | 1240  | mm | X Gross width  | 1300 mm   |
| Y Depth                              | 655   | mm | Y Gross depth  | 675 mm    |
| Z Height                             | 1850  | mm | Z Gross height | 1965 mm   |
| Net Weight                           | 188,0 | kg | Gross Weight   | 206,0 kg  |
| Net volume                           | 1,503 | m3 | Gross volume   | 1,724 m3  |
|                                      |       |    |                |           |
| ELECTRICITY TECHNICAL SPECIFICATIONS |       |    |                |           |
| Electric power                       |       |    |                | 0,513 kW  |
| Voltage                              |       |    |                | 230V - 1N |
| Amperage                             |       |    |                | 3,6A      |
| Electric frequency                   |       |    |                | 50/60Hz   |
| GAS TECHNICAL SPECIFICATIONS         |       |    |                |           |
| Gas type                             |       |    |                | R-134a    |
| COLD TECHNICAL SPECIFICATIONS        |       |    |                |           |