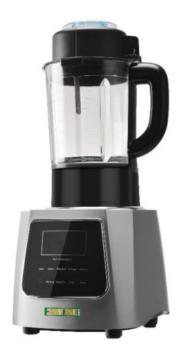

## **MIXER WITH COOKING FUNCTION TM905**

**SKU:** TM905

## **ADDITIONAL INFORMATION**

Power (Kw)

1 **Power supply** 220-240V/1N/50-60Hz

Heating power (kw) 1.2

Maximum

100 temperature

Speed (rpm) 26000

Glass Capacity - (L) 1.75

Machine

250 x 195 x 503(h) mm dimensions (mm)

Net weight (Kg) 7.5

Gross weight (Kg) 10.8

**Packaging** 

467 x 467 x 327(h) mm dimensions (mm)

**Packaging volume** 

(m3)

<u>0,071 m<sup>3</sup></u>

The ideal machines to prepare soups, reductions and sauces. Touch screen panel with pre-set programs.TM905+Q109: The machine is equipped with a manual cutter and a glass cup.