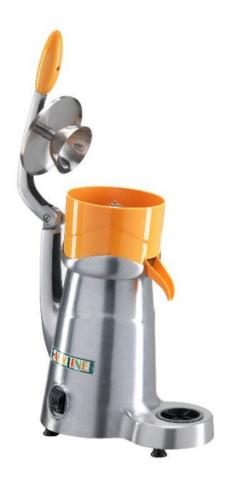

## **CITRUS JUICER SMCJ5A**

SKU: SMCJ5A

SMCJ5A: Electric citrus juicer with lever in satin aluminium alloy - ON / OFF by

means of the citrus juicer lever - plastic bowl, filter and reamer stainless steel backsplash.