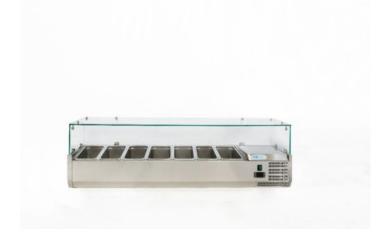

## REFRIGERATED PIZZA DISPLAY CASES STATIC -G-VRX1500-330

**SKU:** G-VRX1500-330

## **DATI TECNICI**

**OPERATING** 

**TEMPERATURE** 

+2°C/+8°C

EXTERNAL DIMENSIONS

1500 x 330 x 435(h) mm con vetri -1500 x

330 x 230(h) mm senza vetri

**INTERNAL** 

**DIMENSIONS (I x I x** 1150 x 245 x 150(h) mm

h -mm)

CAPACITY (L)

<u>7x GN1/4 - 28 L</u>

MAX. OPERATING

**TEMPERATURE** 

+35°C / 50%HR

TYPE OF COOLING static