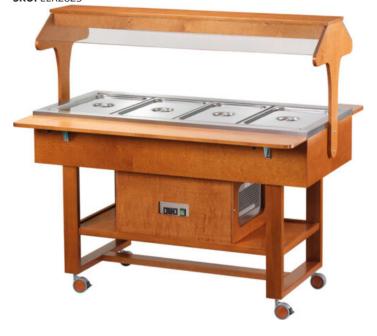

## **REFRIGERATED WOODEN DISPLAYS ELR2825**

**SKU:** ELR2825

## **ADDITIONAL INFORMATION**

COLOR WALNUT

SINGLE-PHASE POWER
230V - 50Hz

SUPPLY

WORKING
TEMPERATURE/OPERATING +2°C / +10°C

TEMPERATURE

GAS TYPE R600a

**N. BACKING PANS/ TRAYS** <u>4 x GN1/1 – 150(h) mm</u>

<u>90</u>

<u>160</u>

PACKAGING VOLUME - m3 2.016

Refrigerated wooden displays with neon light. Multi-layered birch wood structure - Plexiglas dome - static refrigeration - 2 foldable shelves - 1 neon light - multidirectional wheels ø 75 mm. Containers not included - the operating temperatures listed are to be considered with lids on.