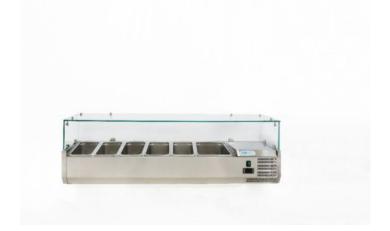

## **REFRIGERATED PIZZA DISPLAY CASES STATIC - G-VRX1500-380**

**SKU:** G-VRX1500-380

## **DATI TECNICI**

OPERATING

**TEMPERATURE** 

+2°C/+8°C

EXTERNAL DIMENSIONS

1500 x 380 x 435(h) mm con vetri – 1500 x

380 x 230(h) mm senza vetri

INTERNAL

**DIMENSIONS (I x I x** 1150 x 305 x 150(h) mm

h-mm)

CAPACITY (L)

5x GN1/3 + 1x GN1/2

MAX. OPERATING

**TEMPERATURE** 

+35°C / 50%HR

TYPE OF COOLING static