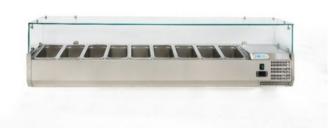

## REFRIGERATED PIZZA DISPLAY CASES STATIC -G-VRX1800-330

**SKU:** G-VRX1800-330

## **DATI TECNICI**

OPERATING TEMPERATURE

+2°C/+8°C

EXTERNAL DIMENSIONS

1800 x 330 x 435(h) mm con vetri -1800 x

330 x 230(h) mm senza vetri

INTERNAL

**DIMENSIONS (I x I x** 1450 x 245 x 150(h) mm

h-mm)

CAPACITY (L)

9x GN1/4 - 36 L

MAX. OPERATING

TEMPERATURE

+35°C / 50%HR

TYPE OF COOLING static

**DEFROSTING TYPE** 