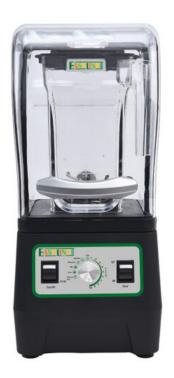

## **MIXER WITH SOUND-PROOFER FT901MD**

SKU: FT901MD

Net weight (Kg) 7,5

Gross weight (Kg) 8

**Packaging** 

dimensions (mm)  $\frac{550 \times 300 \times 300(h) \text{ mm}}{550 \times 300 \times 300(h) \text{ mm}}$ 

**Packaging volume** 

(m3)

0,0495

Smoothie and milkshake blender with soundproofing. Touch screen panel with the possibility of 5 pre-set programmes - integrated soundproofing in the machine base - 10 possible speeds - 2 L transparent lexan cup.