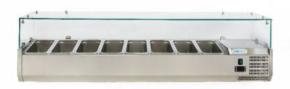

## REFRIGERATED PIZZA DISPLAY CASES STATIC - G-VRX1800-380

**SKU:** G-VRX1800-380

## **DATI TECNICI**

OPERATING TEMPERATURE

<u>+</u>

+2°C/+8°C

EXTERNAL DIMENSIONS

1800 x 380 x 435(h) mm con vetri – 1800 x

380 x 230(h) mm senza vetri

**INTERNAL** 

**DIMENSIONS (I x I x** 1450 x 305 x 150(h) mm

450 205 450(1)

h -mm)

CAPACITY (L)

8x GN1/3

MAX. OPERATING TEMPERATURE

+35°C / 50%HR

<u>static</u>