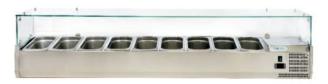

## **REFRIGERATED PIZZA DISPLAY CASES STATIC - G-VRX2000-380**

SKU: G-VRX2000-380

## **DATI TECNICI**

OPERATING TEMPERATURE

<u>-2°C / +8°C</u>

 EXTERNAL
 2000 x 380 x 435(h) mm con vetri - 2000 x

 DIMENSIONS
 380 x 230(h) mm senza vetri

INTERNAL

**DIMENSIONS (I x I x** <u>1650 x 305 x 150(h) mm</u> **h -mm)** 

CAPACITY (L) <u>9x GN1/3</u>

MAX. OPERATING TEMPERATURE +35°C / 50%HR

TYPE OF COOLING static

**DEFROSTING TYPE** stop compressor

TYPE OF COOLING R600a

CONDENSED WATER EVAPORATION

TEMPERATURE CONTROL

INSULATION (mm) 45